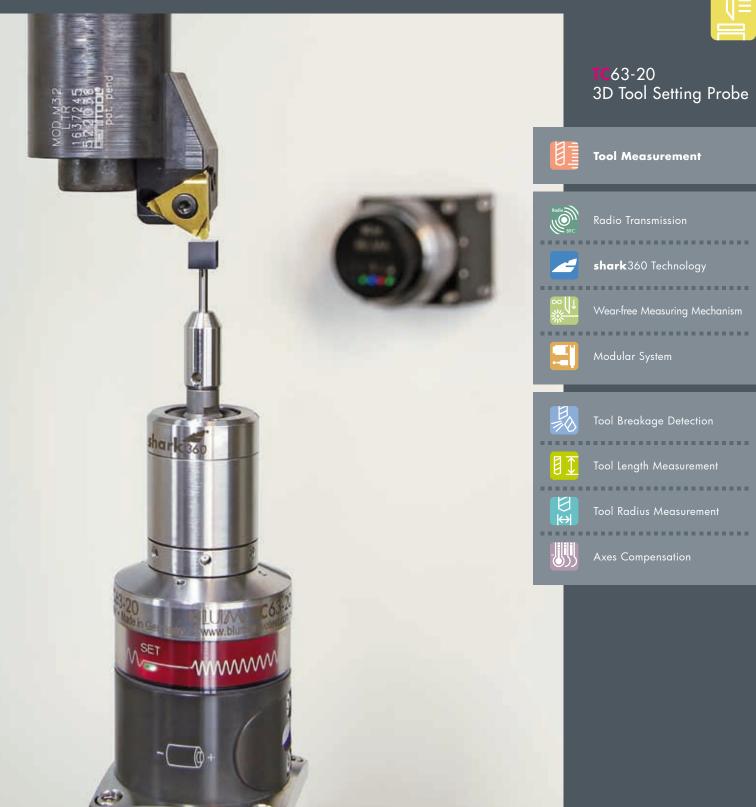

3D Tool Setting Probe TC63-20

# Extremely precise & modular radio probe customizable system with revolutionary shark360 measuring mechanism

- Tool breakage detection
- Tool length measurement
- Tool radius measurement
- Axes compensation
- Perfect where line of sight between probe and receiver is blocked or intermittent

## Your benefit:

- · Customized adaptions are easily developed
- · Superior precision due to patented **shark**360 measuring mechanism
- · No subsequent damage due to tool breakage
- Fast ROI
- No-wear, optoelectronic measuring mechanism
- · Easy pairing procedure between probe and receiver
- Use of up to 6 measuring systems with one receiver
- Extended battery life
- · Compact and robust design