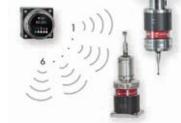

## **BRC Radio Technology**

Sequential use of up to 6 measuring systems with one radio receiver.

Ø25