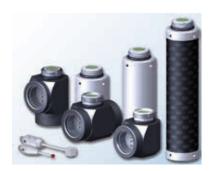

## **BRC Radio Technology**

Sequential use of up to 6 measuring systems with one radio receiver.

Ø25

<sup>\*</sup> Depending on geometry and material of tool. Probing force must not result in damage of tool

Tool length measurement

Various accessories available

shark360 measuring mechanism

Blum worldwide Service & Support