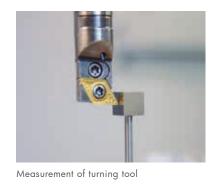

<sup>\*</sup> Depending on geometry and material of tool. Probing force must not result in damage of tool

Tool length measurement

Various accessories available

shark360 measuring mechanism

Blum worldwide Service & Support