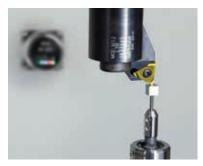

3D Tool Setting Probe TC63-20

<sup>\*</sup> Depending on geometry and material of tool. Probing force must not result in damage of tool

Tool length measurement

Various accessories available

shark360 measuring mechanism

Blum worldwide Service & Support