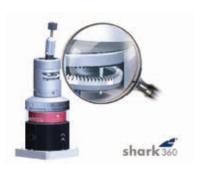

# Extremely precise & modular radio probe customizable system with revolutionary shark360 measuring mechanism

- Tool breakage detection
- Tool length measurement
- Tool radius measurement
- Axes compensation
- Perfect where line of sight between probe and receiver is blocked or intermittent

## Your benefit:

- · Customized adaptions are easily developed
- · Superior precision due to patented **shark**360 measuring mechanism
- · No subsequent damage due to tool breakage
- Fast ROI
- No-wear, optoelectronic measuring mechanism
- · Easy pairing procedure between probe and receiver
- Use of up to 6 measuring systems with one receiver
- Extended battery life
- · Compact and robust design

<sup>\*</sup> Depending on geometry and material of tool. Probing force must not result in damage of tool

Tool length measurement

Various accessories available

shark360 measuring mechanism

Blum worldwide Service & Support