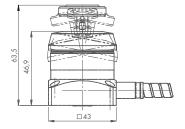

## Technical data

| Protection class          | IP68                     |
|---------------------------|--------------------------|
| Output                    | 12 30 V/50 mA            |
| Approach direction        | ±X, ±Y, -Z               |
| Measuring force in XY   Z | 1.7 N   3.0 N            |
| Max. deflection in XY   Z | ±11°   6 mm              |
| Repeatability             | 0.4 μm 2σ                |
| Max. probing speed        | 2 m/min                  |
| Min. tool diameter        | 1 mm *                   |
| Mass                      | 700 g (incl. 10 m cable) |