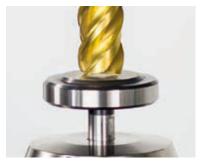

# 3D tool setting probe for precise tool measurement

- Tool breakage detection
- Tool length measurement
- Tool radius measurement
- Axes compensation

Tool radius measurement

Tool length measurement

Optional nozzle for tool cleaning