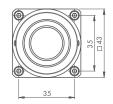

## Technical data

| Protection class          | IP68                     |
|---------------------------|--------------------------|
| Output                    | 12 30 V/50 mA            |
| Approach direction        | ±X, ±Y, -Z               |
| Measuring force in XY   Z | 1.7 N   3.0 N            |
| Max. deflection in XY   Z | ±11°   6 mm              |
| Repeatability             | 0.4 μm 2σ                |
| Max. probing speed        | 2 m/min                  |
| Min. tool diameter        | 1 mm *                   |
| Mass                      | 700 g (incl. 10 m cable) |