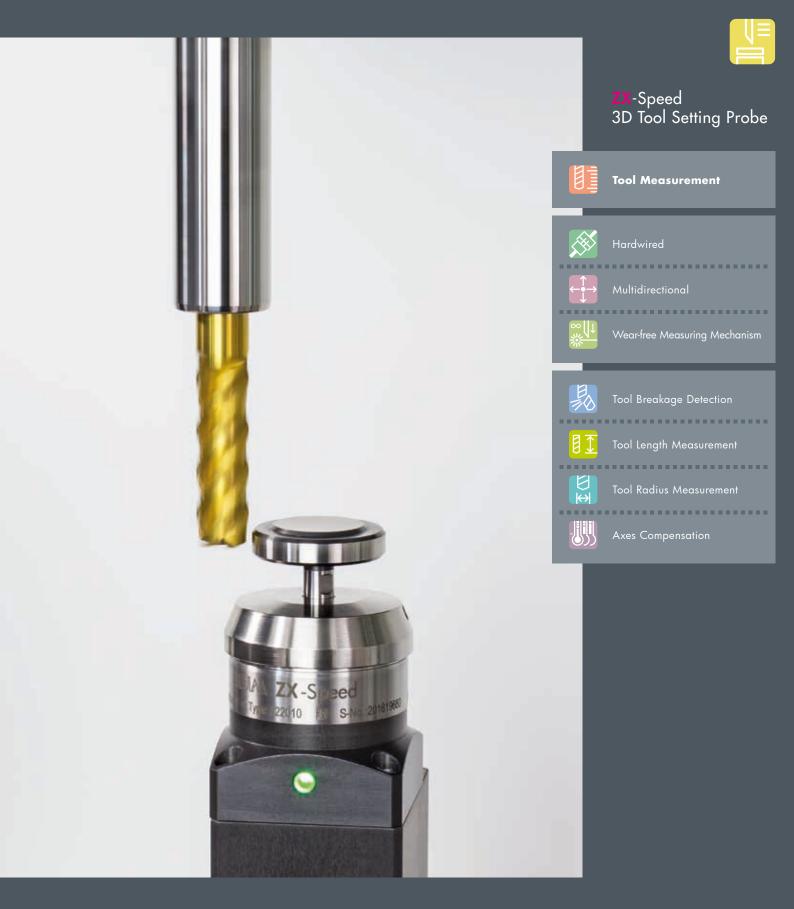

3D Tool Setting Probe ZX-Speed

# 3D tool setting probe for precise tool measurement

- Tool breakage detection
- Tool length measurement
- Tool radius measurement
- Axes compensation

### Your benefit:

- Reliable measurement with a wide range of tool types and sizes
- Superior precision due to latest measuring mechanism technology
- No subsequent damage due to tool breakage
- Fast ROI
- Compact and robust design

### Optoelectronic measuring mechanism

- Skip signal is generated via shading of an interior miniature light barrier
- Wear-free signal generation
- Enables higher measuring speeds and accuracy than with conventional probes